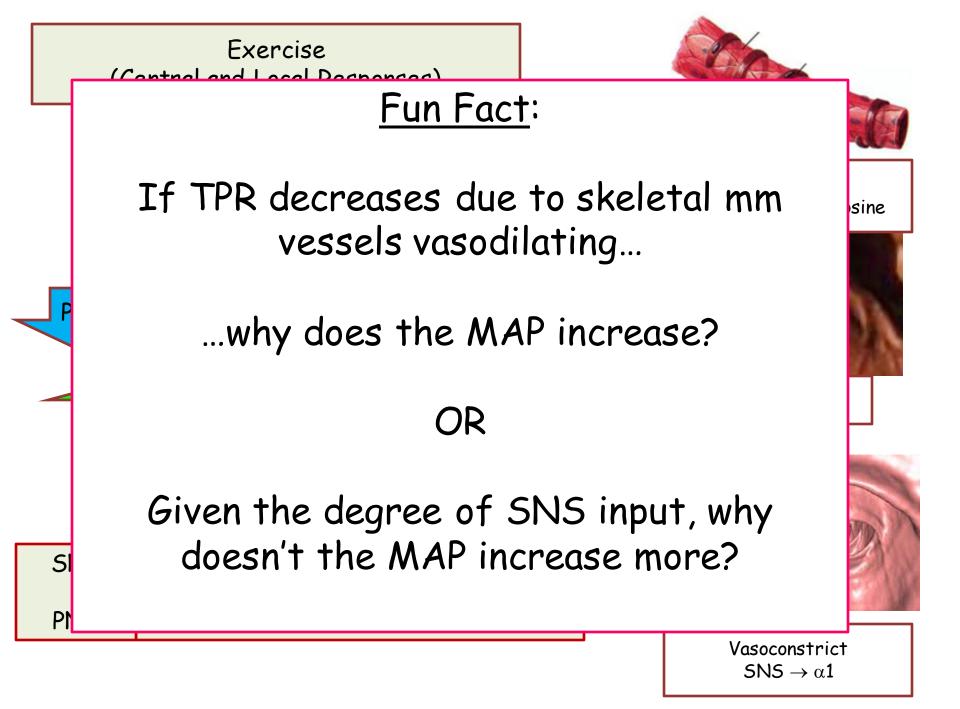

# Why don't we die during exercise?

SNS activated  $\rightarrow \alpha$ -1 adrenergics stimulated

BP should rise;  $\text{TPR}_{\Omega}$  should rise

Cardiac work should increase; vessel walls should thicken

We should die a miserable, cold, lonely death.

Why don't we?

Coronary Vessel Vasodilation  $\rightarrow$   $\uparrow$  Coronary blood flow

Hypoxia Adenosine NO

 $\downarrow$  Ach  $\rightarrow$  M<sub>2</sub>

PNS

Epi  $\rightarrow \beta$ -2 stimulation

Vasodilate Lactate, K+, Adenosine

Vasoconstrict SNS  $\rightarrow \alpha$ -1

They want you to appreciate this balance between stroke volume, systemic  $R\Omega$  and BP.