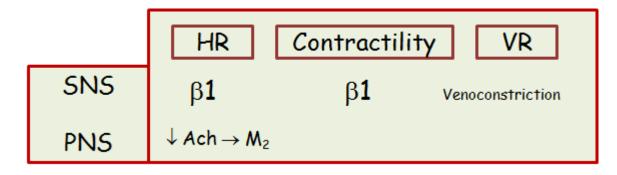

# Why don't we die during exercise?

SNS activated  $\rightarrow \alpha$ -1 adrenergics stimulated

BP should rise;  $\text{TPR}_{\Omega}$  should rise

Cardiac work should increase; vessel walls should thicken

We should die a miserable, cold, lonely death.

Why don't we?

Coronary Vessel Vasodilation  $\rightarrow$   $\uparrow$  Coronary blood flow

Hypoxia Adenosine NO

 $\downarrow$  Ach  $\rightarrow$  M<sub>2</sub>

PNS

Epi  $\rightarrow \beta$ -2 stimulation

Vasodilate Lactate, K+, Adenosine

Vasoconstrict SNS  $\rightarrow \alpha$ -1

They want you to appreciate this balance between stroke volume, systemic  $R\Omega$  and BP.