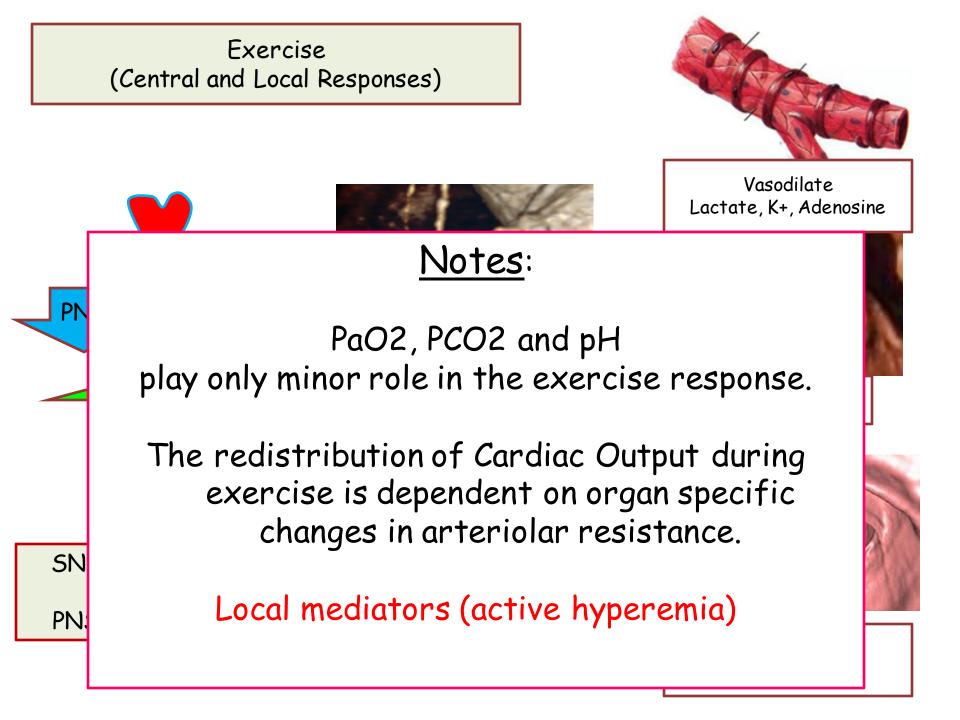

PNS

Epi  $\rightarrow \beta$ -2 stimulation

Vasodilate Lactate, K+, Adenosine

Vasoconstrict SNS  $\rightarrow \alpha$ -1

They want you to appreciate this balance between stroke volume, systemic  $R\Omega$  and BP.