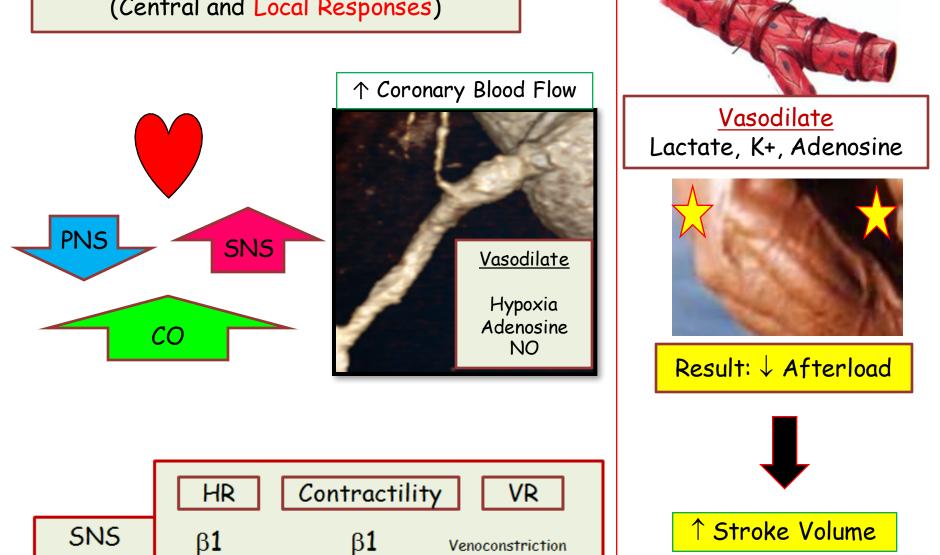

# Why don't we die during exercise?

SNS activated  $\rightarrow \alpha$ -1 adrenergics stimulated

BP should rise;  $\text{TPR}_{\Omega}$  should rise

Cardiac work should increase; vessel walls should thicken

We should die a miserable, cold, lonely death.

Why don't we?

Coronary Vessel Vasodilation  $\rightarrow$   $\uparrow$  Coronary blood flow

Hypoxia Adenosine NO

 $\downarrow$  Ach  $\rightarrow$  M<sub>2</sub>

PNS

Epi  $\rightarrow \beta$ -2 stimulation

Vasodilate Lactate, K+, Adenosine

Vasoconstrict SNS  $\rightarrow \alpha$ -1

They want you to appreciate this balance between stroke volume, systemic  $R\Omega$  and BP.