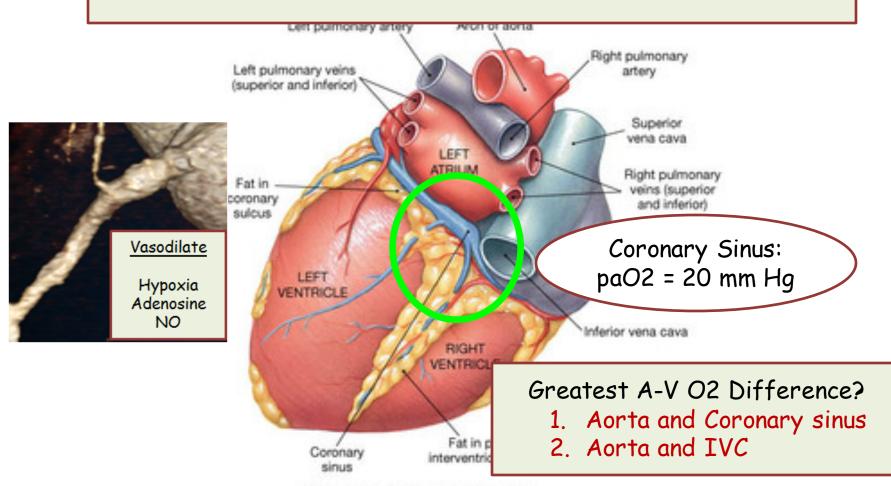

We should die a miserable, cold, lonely death.

Why don't we?

Coronary Vessel Vasodilation  $\rightarrow$   $\uparrow$  Coronary blood flow

Hypoxia Adenosine NO

 $\downarrow$  Ach  $\rightarrow$  M<sub>2</sub>

## Myocardial Oxygen Consumption 'Max'ed out?'

The only way to increase cardiac uptake of  $O_2$  is by increasing coronary blood flow.

## Exercise does INCREASE myocardial oxygen consumption but not significantly (80% → 90% extraction)

(b) Posterior (diaphragmatic) surface

Not to beat the coronary sinus to death, but where does it drain?

Answer: Right atrium

Q. What happens with pulmonary HTN/RA enlargement?