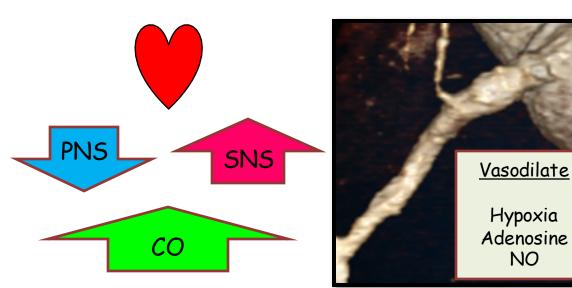

We should die a miserable, cold, lonely death.

Why don't we?

Coronary Vessel Vasodilation  $\rightarrow$   $\uparrow$  Coronary blood flow

Hypoxia Adenosine NO

 $\downarrow$  Ach  $\rightarrow$  M<sub>2</sub>