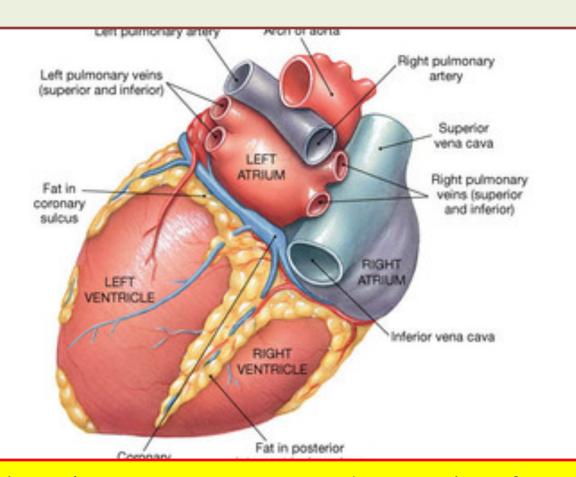

## Exercise does INCREASE myocardial oxygen consumption but not significantly (80% → 90% extraction)

(b) Posterior (diaphragmatic) surface

Not to beat the coronary sinus to death, but where does it drain?

Answer: Right atrium

Q. What happens with pulmonary HTN/RA enlargement?