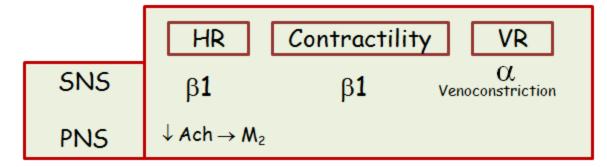

# Why don't we die during exercise?

SNS activated  $\rightarrow \alpha$ -1 adrenergics stimulated

BP should rise;  $\text{TPR}_{\Omega}$  should rise

Cardiac work should increase; vessel walls should thicken

PNS

Epi  $\rightarrow \beta$ -2 stimulation

Vasodilate Lactate, K+, Adenosine

Vasoconstrict SNS  $\rightarrow \alpha$ -1

They want you to appreciate this balance between stroke volume, systemic  $R\Omega$  and BP.