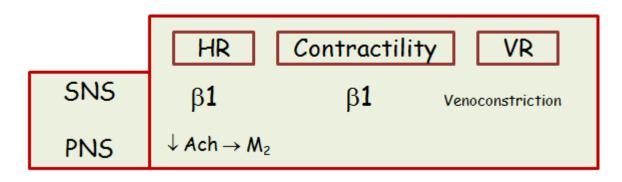

# Why don't we die during exercise?

SNS activated  $\rightarrow \alpha$ -1 adrenergics stimulated

BP should rise;  $\text{TPR}_{\Omega}$  should rise

Cardiac work should increase; vessel walls should thicken

We should die a miserable, cold, lonely death.

Why don't we?

Coronary Vessel Vasodilation  $\rightarrow$   $\uparrow$  Coronary blood flow

Hypoxia Adenosine NO

 $\downarrow$  Ach  $\rightarrow$  M<sub>2</sub>

PNS

Epi  $\rightarrow \beta$ -2 stimulation

Vasodilate Lactate, K+, Adenosine

Vasoconstrict SNS  $\rightarrow \alpha$ -1

They want you to appreciate this balance between stroke volume, systemic  $R\Omega$  and BP.