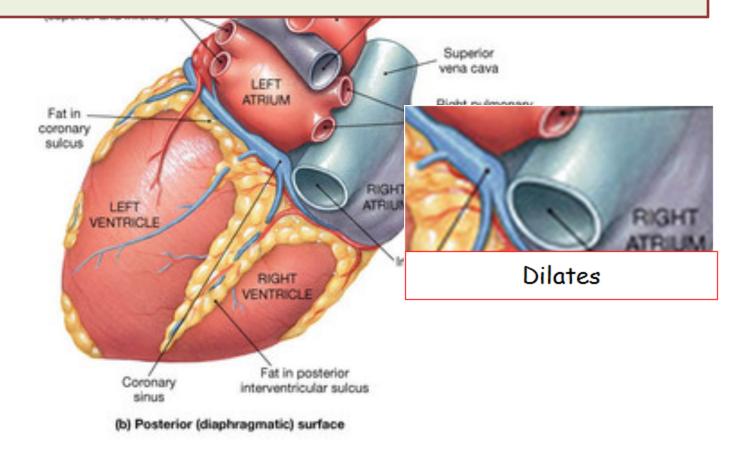

## Exercise does INCREASE myocardial oxygen consumption but not significantly (80% → 90% extraction)

(b) Posterior (diaphragmatic) surface

Not to beat the coronary sinus to death, but where does it drain?

Answer: Right atrium

Q. What happens with pulmonary HTN/RA enlargement?

#### <u>Podcast (Video Recorded Lecture Series)</u>: Aerobic Exercise for the USMLE Step One Exam

Howard J. Sachs, MD www.12DaysinMarch.com Email: Howard@12daysinmarch.com