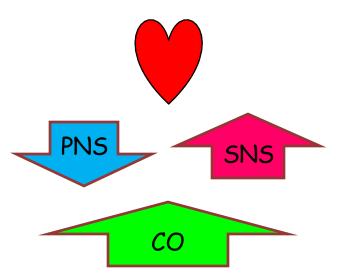

# Why don't we die during exercise?

SNS activated  $\rightarrow \alpha$ -1 adrenergics stimulated

BP should rise;  $\text{TPR}_{\Omega}$  should rise

Cardiac work should increase; vessel walls should thicken

We should die a miserable, cold, lonely death.

Why don't we?

Coronary Vessel Vasodilation  $\rightarrow$   $\uparrow$  Coronary blood flow

Hypoxia Adenosine NO

 $\downarrow$  Ach  $\rightarrow$  M<sub>2</sub>

PNS

Epi  $\rightarrow \beta$ -2 stimulation

Vasodilate Lactate, K+, Adenosine

Vasoconstrict SNS  $\rightarrow \alpha$ -1

They want you to appreciate this balance between stroke volume, systemic  $R\Omega$  and BP.