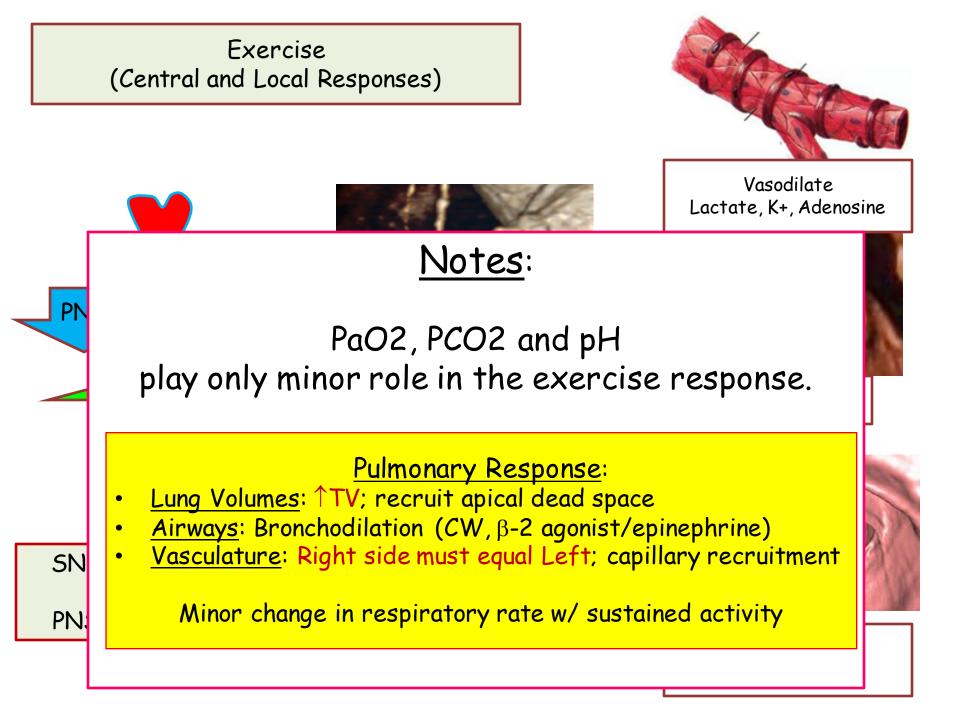

PNS

Epi  $\rightarrow \beta$ -2 stimulation

Vasodilate Lactate, K+, Adenosine

Vasoconstrict SNS  $\rightarrow \alpha$ -1

They want you to appreciate this balance between stroke volume, systemic  $R\Omega$  and BP.