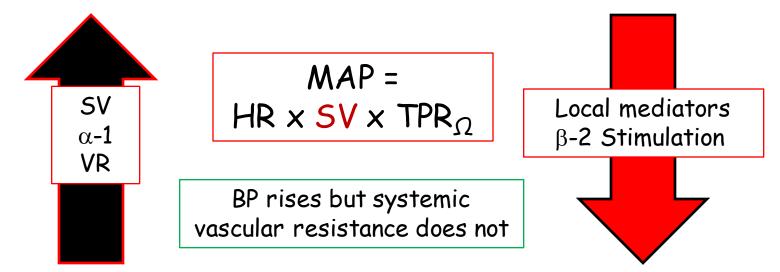

PNS

Epi  $\rightarrow \beta$ -2 stimulation

Vasodilate Lactate, K+, Adenosine

Vasoconstrict SNS  $\rightarrow \alpha$ -1

They want you to appreciate this balance between stroke volume, systemic  $R\Omega$  and BP.